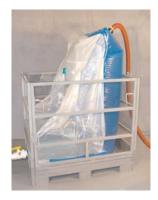

Attach dispense attachment and air-assist attachment. Tote is ready for dispense.

Turn on air supply.

As air-assist liner inflates product is forced out of the form-fit liner.

Detail of air-assist liner inflating.