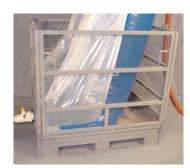

Air-assist liner will begin to stand as more product is forced out.

Detail of air-assist pressing product towards dispense.

Air-assist fully inflates to allow thorough dispense.

Air-assist liner evacuates product more completely than gravity flow.