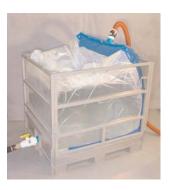

Air-assist liner will begin to stand as more product is forced out.

Detail of air-assist pressing product towards dispense.

Air-assist fully inflates to allow thorough dispense.

Air-assist liner evacuates product more completely than gravity flow.