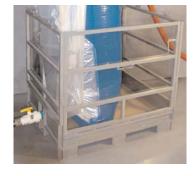

Attach dispense attachment and air-assist attachment. Tote is ready for dispense.

Turn on air supply.

As air-assist liner inflates product is forced out of the form-fit liner.

Detail of air-assist liner inflating.

Air-assist liner will begin to stand as more product is forced out.

Detail of air-assist pressing product towards dispense.

Air-assist fully inflates to allow thorough dispense.

Air-assist liner evacuates product more completely than gravity flow.