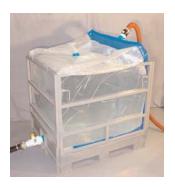

Attach dispense attachment and air-assist attachment. Tote is ready for dispense.

Turn on air supply.

As air-assist liner inflates product is forced out of the form-fit liner.

Detail of air-assist liner inflating.