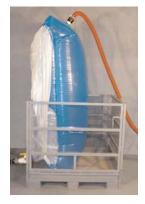

Air-assist liner will begin to stand as more product is forced out.

Detail of air-assist pressing product towards dispense.

Air-assist fully inflates to allow thorough dispense.

Air-assist liner evacuates product more completely than gravity flow.