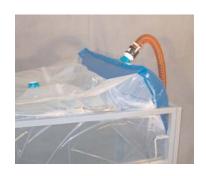

Attach dispense attachment and air-assist attachment. Tote is ready for dispense.

Turn on air supply.

As air-assist liner inflates product is forced out of the form-fit liner.

Detail of air-assist liner inflating.

Air-assist liner will begin to stand as more product is forced out.

Detail of air-assist pressing product towards dispense.

Air-assist fully inflates to allow thorough dispense.

Air-assist liner evacuates product more completely than gravity flow.