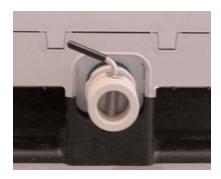

Tote is ready for dispense.

Dispense fitment.

Remove crown cutter from fitment.

Flip crown cutter 180° and put back into fitment.

Thread 2" BSP pusher/cutter adapter to V50 gate valve.

Thread V50 gate valve with pusher/cutter adapter to fitment until it stops.

Membrane is now cut, attach necessary adapter.

Tote is ready for dispense.