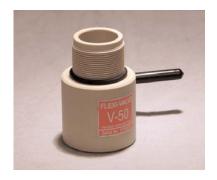

## **Pusher/Cutter Adapter Assembly**

Below are instructions to dispense a tote with a 2" BSP fitment using a Western Tooling 2" BSP pusher/cutter adapter with a Western Tooling V50 gate valve.

Items needed: IC-2036: V50 gate valve IC-2037: 2"BSP pusher/cutter adapter

Tote is ready for dispense.

Dispense fitment.

Remove crown cutter from fitment.

Flip crown cutter 180° and put back into fitment.

Thread 2" BSP pusher/cutter adapter to V50 gate valve.

Thread V50 gate valve with pusher/cutter adapter to fitment until it stops.