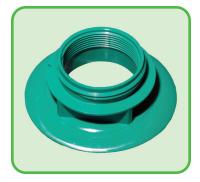

## IBC 2" Fitments

IC-2005 2" Buttress Gland

IC-2042 2" Short Buttress

IC-2008 2" Butterfly Valve

IC-2075 2" Extended Butterfly Valve

IC-2018 2" BSP Gland

IC-2034 2" Tamper BSP Gland

IC-2009 2" BSP Plug, Non Shouldered