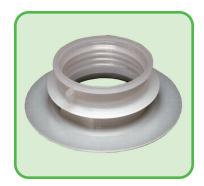

## IBC 2" Fitments

IC-2005 2" Buttress Gland

IC-2042 2" Short Buttress

IC-2008 2" Butterfly Valve

IC-2075 2" Extended Butterfly Valve

IC-2018 2" BSP Gland

IC-2034 2" Tamper BSP Gland

IC-2009 2" BSP Plug, Non Shouldered

**IC-2043** 2" BSP Plug, Shouldered

IC-2044 2" Buttress Plug