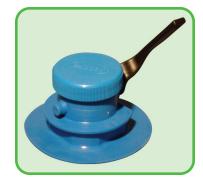

IC-2010 2" Locking Collar

**IC-2055** 2" Cutter

IC-2060 2" Tri-Clover

CDF warrants that its products will be free from defects in material and workmanship for one-hundred eighty (180) days after the date of delivery. Warranty claims must be made in writing no later than five (5) business days after the expiration of the warranty period. CDF's obligations under this warranty are limited solely to replacement of such products as are proven to be defective after CDF's inspection. Prior to use, the user shall independently determine the suitability of the products for the user's intended use and user assumes all risk and liability whatsoever in connection therewith. CDF products are intended for single use application. Any reuse of the liner and/or fitment voids this warranty.