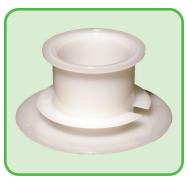

## IBC 2" Fitments

IC-2005 2" Buttress Gland

IC-2042 2" Short Buttress

IC-2008 2" Butterfly Valve

IC-2075 2" Extended Butterfly Valve

IC-2018 2" BSP Gland

IC-2034 2" Tamper BSP Gland

IC-2009 2" BSP Plug, Non Shouldered

**IC-2043** 2" BSP Plug, Shouldered

IC-2044 2" Buttress Plug