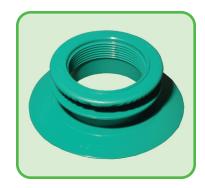

## IBC 2" Fitments

IC-2005 2" Buttress Gland

IC-2042 2" Short Buttress

IC-2008 2" Butterfly Valve

IC-2075 2" Extended Butterfly Valve

IC-2018 2" BSP Gland

IC-2034 2" Tamper BSP Gland

IC-2009 2" BSP Plug, Non Shouldered