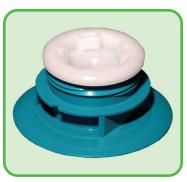

## IBC 2" Fitments

IC-2005 2" Buttress Gland

IC-2042 2" Short Buttress

IC-2008 2" Butterfly Valve

IC-2075 2" Extended Butterfly Valve

IC-2018 2" BSP Gland

IC-2034 2" Tamper BSP Gland

IC-2009 2" BSP Plug, Non Shouldered

## IBC 2" Fitments

IC-2005 / IC-2044 2" Buttress with Plug

IC-2018 / IC-2009 2" BSP with Non Shouldered Plug

IC-2018 / IC-2009 / IC-9006 2" BSP with Non Shouldered Plug & Tamper Sleeve

IC-2018 / IC-2043 2" BSP with Shouldered Plug