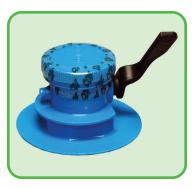

IC-2010 2" Locking Collar

**IC-2055** 2" Cutter

IC-2060 2" Tri-Clover

CDF warrants that its products will be free from defects in material and workmanship for one-hundred eighty (180) days after the date of delivery. Warranty claims must be made in writing no later than five (5) business days after the expiration of the warranty period. CDF's obligations under this warranty are limited solely to replacement of such products as are proven to be defective after CDF's inspection. Prior to use, the user shall independently determine the suitability of the products for the user's intended use and user assumes all risk and liability whatsoever in connection therewith. CDF products are intended for single use application. Any reuse of the liner and/or fitment voids this warranty.