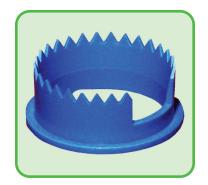

IC-2010 2" Locking Collar

**IC-2055** 2" Cutter

IC-2060 2" Tri-Clover

CDF warrants that its products will be free from defects in material and workmanship for one-hundred eighty (180) days after the date of delivery. Warranty claims must be made in writing no later than five (5) business days after the expiration of the warranty period. CDF's obligations under this warranty are limited solely to replacement of such products as are proven to be defective after CDF's inspection. Prior to use, the user shall independently determine the suitability of the products for the user's intended use and user assumes all risk and liability whatsoever in connection therewith. CDF products are intended for single use application. Any reuse of the liner and/or fitment voids this warranty.