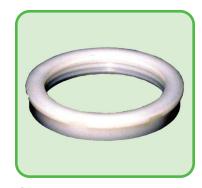

IC-2010 2" Locking Collar

**IC-2055** 2" Cutter

IC-2060 2" Tri-Clover

CDF warrants that its products will be free from defects in material and workmanship for one-hundred eighty (180) days after the date of delivery. Warranty claims must be made in writing no later than five (5) business days after the expiration of the warranty period. CDF's obligations under this warranty are limited solely to replacement of such products as are proven to be defective after CDF's inspection. Prior to use, the user shall independently determine the suitability of the products for the user's intended use and user assumes all risk and liability whatsoever in connection therewith. CDF products are intended for single use application. Any reuse of the liner and/or fitment voids this warranty.